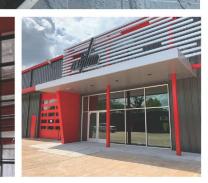

#### Retail Shell Renovation - Richmond Ave Houston TX

This project consisted of a full exterior building shell renovation of an existing structure. The design utilized an exterior cladding system by *Longboard*, ACM panels, EIFS and stone. Along with new ADA ramps and integral draining canopies was a newly installed LOW E storefront system.