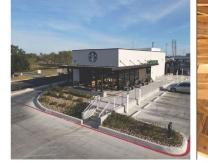

#### Retail Shell and Pad Developments - Floresville TX

This project consisted of a several acre property, all site improvements and retail shell for Starbucks Coffee Company. Water / sanitary / electrical distribution and pad development for remaining tracts. Shell building was a was a timber structure and selective steel with EIFS envelope built to spec.